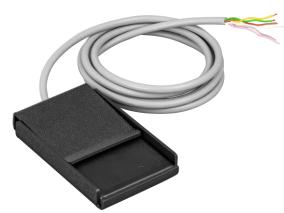

## **Characteristics**

✓ TTL UART digital interface

application. Operating frequency is 13,56MHz.

✓ Various MIFARE transponders supported

supports ISO/IEC 14443 A/MIFARE and NTAG. CR-100 is

equipped with a 150 cm long cable for desired user's

- Optional sleeve working as card holder
- ✓ Wide supply voltages (5V-30V)
- ✓ Possibility of connecting to other PULSON's devices like LA-250 or LA-450.
- ✓ Built-in antenna
- ✓ Two LEDs for indicating purposes

Pulson Sp. z o.o. ul.Modularna 11 bud.4, 02-238 Warszawa tel.: +48 22 551 20 98, e-mail: biuro@pulson.pl

www.pulson.pl

| Average power consumption                   | 20mA                                                                                                                        |
|---------------------------------------------|-----------------------------------------------------------------------------------------------------------------------------|
| Maximal power consumption                   | 40mA                                                                                                                        |
| Temperature operating range                 | From -40C to +85C                                                                                                           |
| Dimensions (Length Width Height)            | 85 x 55 x 7 mm                                                                                                              |
| Operating voltages                          | From 5V to 30V                                                                                                              |
| IP Enclosure Ratings                        | IP 30                                                                                                                       |
| RFID antenna                                | Built in                                                                                                                    |
| Number of LEDs                              | 2 (red and green)                                                                                                           |
| Ignition input                              | Yes                                                                                                                         |
| Maximum read distance                       | 5cm (depending on the transponders)                                                                                         |
| Maximum simultaneous number of transponders | 2 (3 not guaranteed)                                                                                                        |
| Supported transponders                      | ISO/IEC 14443 A, NTAG, MIFARE Mini,<br>MIFARE 1K, MIFARE 4K,<br>MIFARE Ultralight, MIFARE DESFire EV1<br>and MIFARE Plus RF |
| Operating frequency: 13.56MHz               | 13.56MHz                                                                                                                    |
|                                             |                                                                                                                             |