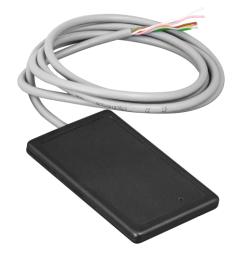

## **Characteristics**

✓ TTL UART digital interface

application. Operating frequency is 13,56MHz.

✓ Various MIFARE transponders supported

supports ISO/IEC 14443 A/MIFARE and NTAG. CR-100 is

equipped with a 150 cm long cable for desired user's

- Optional sleeve working as card holder
- ✓ Wide supply voltages (5V-30V)
- ✓ Possibility of connecting to other PULSON's devices like LA-250 or LA-450.
- ✓ Built-in antenna
- ✓ Two LEDs for indicating purposes

Pulson Sp. z o.o. ul.Modularna 11 bud.4, 02-238 Warszawa tel.: +48 22 551 20 98, e-mail: biuro@pulson.pl

www.pulson.pl

| Average power consumption                   | 20mA                                                                                                                        |
|---------------------------------------------|-----------------------------------------------------------------------------------------------------------------------------|
| Maximal power consumption                   | 40mA                                                                                                                        |
| Temperature operating range                 | From -40C to +85C                                                                                                           |
| Dimensions (Length Width Height)            | 85 x 55 x 7 mm                                                                                                              |
| Operating voltages                          | From 5V to 30V                                                                                                              |
| IP Enclosure Ratings                        | IP 30                                                                                                                       |
| RFID antenna                                | Built in                                                                                                                    |
| Number of LEDs                              | 2 (red and green)                                                                                                           |
| Ignition input                              | Yes                                                                                                                         |
| Maximum read distance                       | 5cm (depending on the transponders)                                                                                         |
| Maximum simultaneous number of transponders | 2 (3 not guaranteed)                                                                                                        |
| Supported transponders                      | ISO/IEC 14443 A, NTAG, MIFARE Mini,<br>MIFARE 1K, MIFARE 4K,<br>MIFARE Ultralight, MIFARE DESFire EV1<br>and MIFARE Plus RF |
| Operating frequency: 13.56MHz               | 13.56MHz                                                                                                                    |
|                                             |                                                                                                                             |